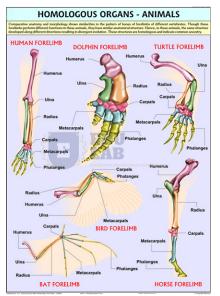

### **Description:-**

Size:- 70 x 100 cm.

Printed on Synthetic Paper.

**Animals:** Showing Forelimbs of Bat, Human, Bird, Turtle, Horse, and Dolphin demonstrating Homology.