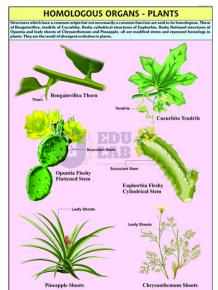

## **Homologous Organs Plants Chart**

#### **Homologous Organs Plants Chart**

**Description:-**

Size:- 70 x 100 cm.

Printed on Synthetic Paper.

**Plants:** Showing thorn of Bougainvillea, tendrils of Cucurbita.

Leafy shoots of Chrysanthemum and pineapple representing Plant Homology.

Fleshy cylindrical stem of Euphorbia, fleshy flattened stem of Opuntia.

Language: English

{ "@context": "https://schema.org/", "@type": "Product", "name": "Homologous Organs Plants Chart", "image": "http://www.educational-