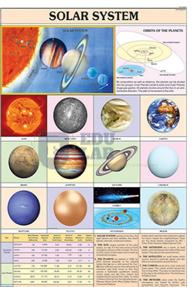

#### **Description:-**

Size 70 x 100 cms.

Each chart is printed in natural colours.

Printed in multicolour on 80 gsm map litho paper.

Fitted with first quality plastic rollers at top and bottom.

Showing the Milky Way.

Sun & Planets according to size and distances.

Laminated with hot seal polyester film on both sides.

Description of Satellites, Comets and Meteors.

Available in English and Hindi combined.

{ "@context": "https://schema.org/", "@type": "Product", "name": "Solar System Chart", "image": "http: //www.educational-equipments.com/images/catalog/product/1055366958SolarSystemChart.jpg", "description": "Solar System Chart Description:- Size 70 x 100 cms. Each chart is printed in natural colours. Printed in multicolour on 80 gsm map litho paper. Fitted with first quality plastic rollers at top and bottom. Showing the Milky Way. Sun & Planets according to size and distances. Laminated with hot seal polyester film on both sides. Description of Satellites, Comets and Meteors. Available in English and Hindi combined.", "brand": "Educational Lab Equipments", "sku": "5", "gtin8": "5", "gtin13": "5", "gtin14": "5", "mpn": "5", "aggregateRating": { "@type": "AggregateRating", "ratingValue": "5", "bestRating": "5", "worstRating": "0", "ratingCount": "5" } }