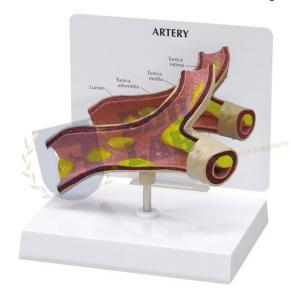

## **Artery Model**

- Oversized "Y" section of the Artery.
- Cut-away showing gradual build-up of cholesterol deposits.
- Mounted on stand with base.
- Comes with color key card.

{ "@context": "https://schema.org/", "@type": "Product", "name": "Artery Model", "image": "http://www.educational-equipments.com/images/catalog/product/2078106770ArteryModelwithlogo.jpg", "description": "• Oversized Y section of the Artery. • Cut-away showing gradual build-up of cholesterol deposits. • Mounted on stand with base. • Comes with color key card.", "brand": "Educational Lab Equipments", "sku": "5", "gtin8": "5", "gtin13": "5", "gtin14": "5", "mpn": "5", "aggregateRating": { "@type": "AggregateRating", "ratingValue": "5", "bestRating": "5", "worstRating": "0", "ratingCount": "20" } }