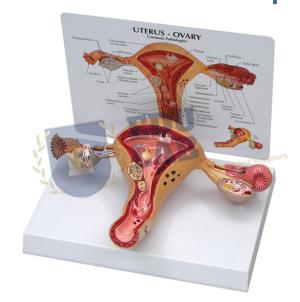

### **Uterus Model**

#### **Uterus Model**

Educational lab Equipments is leading Full-size cross-section model illustrates multiple pathologies, some of which include adhesions, carcinoma in four common areas, cysts, endometriosis, fibroids, pedunculated fibroid tumor, polyps, and salpingitis.