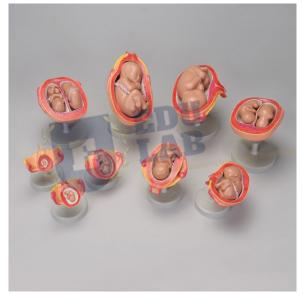

## **Fetus Development Model**

#### **Fetus Development Model**

Educational lab Equipments is leading the fetus can be removed from each model. Models include magnified embryo (25 times life-size), first-month embryo, second-month embryo, third-month fetus, fourth/fifth-month fetus, fifth-month-breech fetus, fifth-month transverse lie fetus, fifth-month-twins, seventh-month fetus.