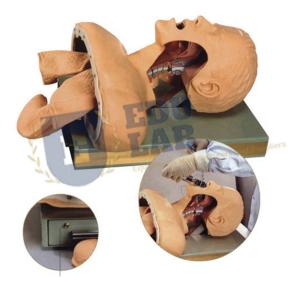

## **Airway Intubation Simulator Model**

- 1. Accurate anatomical marks.
- 2. Oral or nasal cavity intubation.

3. Tallows observing the suction position from side face so as to instruct correct method of the intubation skill.

4. Wrong operation, stomach inflation or laryngoscope Compressing the teeth will activate warning prompting.

## 5. Made from PVC.

{ "@context": "https://schema.org/", "@type": "Product", "name": "Airway Intubation Simulator Model", "image": "http://www.educational-

equipments.com/images/catalog/product/865721766AirwayIntubationSimulatorModelwithlogo.jpg", "description": "1. Accurate anatomical marks. 2. Oral or nasal cavity intubation. 3. Tallows observing the suction position from side face so as to instruct correct method of the intubation skill. 4. Wrong operation, stomach inflation or laryngoscope Compressing the teeth will activate warning prompting. 5. Made from PVC.", "brand": "Educational Lab Equipments", "sku": "5", "gtin8": "5", "gtin13": "5", "gtin14": "5", "mpn": "5", "aggregateRating": { "@type": "AggregateRating", "ratingValue": "5", "bestRating": "5", "worstRating": "0", "ratingCount": "20" } }