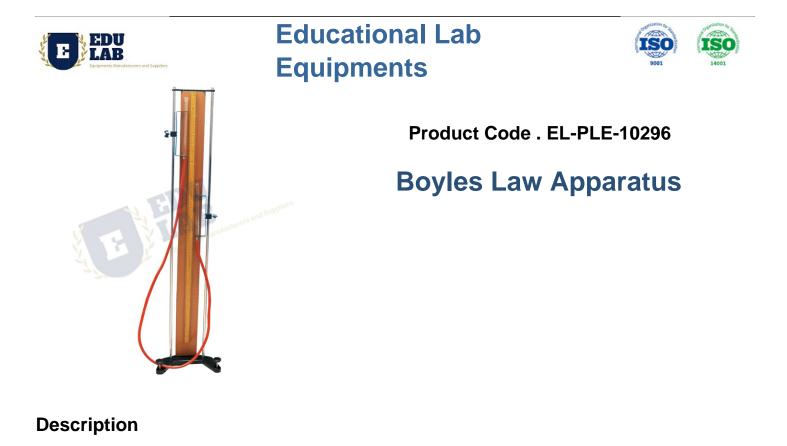

## **Boyles Law Apparatus**

Boyles Law Apparatus, double rod kind with glass & rubber tube, equipped while not mercury. This low price equipment is nice for demonstrating Boyles law (Elasticity of gases). Polished picket stand with graduated scale 0-100 cms, with mms in centre and patterned each cm on either aspect. Equipped while not mercury however complete with pressure rubber tube and glass tubes. { "@context": "https://schema.org/", "@type": "Product", "name": "Boyles Law Apparatus", "image": "http://www.educational-