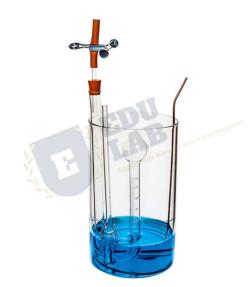

## **Charles Law Apparatus**

Educational Lab Equipments with a glass U tube with a bulb and tap at the upper end of one limb, other limb open.

From the bottom of the U is an outlet tube which passes through a bung and terminates into a tap.

The bulb has a capacity of 7cm³ and the stem beneath is graduated 3×0.1cm³ allowing for expansion over a range of 100°C.

The apparatus can be supported by a single clamp.

{ "@context": "https://schema.org/", "@type": "Product", "name": "Charles Law Apparatus", "image": "http://www.educational-