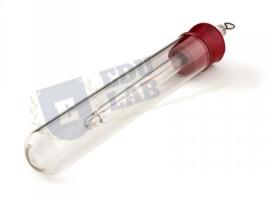

## **Platinum Electrode**

## **Platinum Electrode**

The Platinum foil is attached to wire that runs through a glass tube.

This is held in place inside a test tube with a rubber stopper.

{ "@context": "https://schema.org/", "@type": "Product", "name": "Platinum Electrode", "image": "http://www.educational-equipments.com/images/catalog/product/1887794602PlatinumElectrode.jpg", "description": "Platinum Electrode The Platinum foil is attached to wire that runs through a glass tube. This is held in place inside a test tube with a rubber stopper.", "brand": "Educational Lab Equipments", "sku": "5", "gtin8": "5", "gtin13": "5", "mpn": "5", "gtin14": "5", "aggregateRating": { "@type": "AggregateRating", "ratingValue": "5", "bestRating": "5", "worstRating": "0", "ratingCount": "5" } }