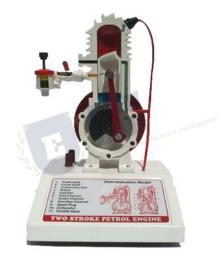

## **Two Stroke Petrol Engine**

Educational Lab Equipments shows the internal structure of petrol engine 2 stroke and its working.

Base: Metal

Body: Aluminium and Plastic

**Operation:** Manual

{ "@context": "https://schema.org/", "@type": "Product", "name": "Two Stroke Petrol Engine", "image": "http://www.educational-

equipments.com/images/catalog/product/444700199TwoStrokePetrolEngine.jpg", "description": "Two Stroke Petrol Engine Educational Lab Equipments shows the internal structure of petrol engine 2 stroke and its working. Base: Metal Body: Aluminium and Plastic Operation: Manual", "brand": "Educational Lab Equipments", "sku": "5", "gtin8": "5", "gtin13": "5", "gtin14": "5", "mpn": "5", "aggregateRating": "6", "ratingValue": "5", "bestRating": "5", "worstRating": "0", "ratingCount": "5" } }