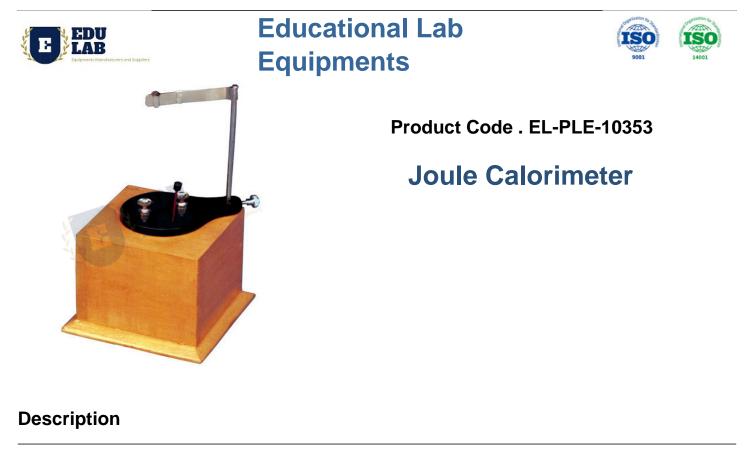

## **Joule Calorimeter**

The consisting of a copper calorimeter of  $5 \times 7.5$  cm size with outer vessel of well polished wood fitted with Bakelite top with hole for thermometer and stirrer.

1 copper calorimeter, 1 wooden outer box with felt lining, 1 sliding wooden cover for outer box, 1 copper stirrer with loop to fit inside the copper calorimeter, 1 thermometer holder.