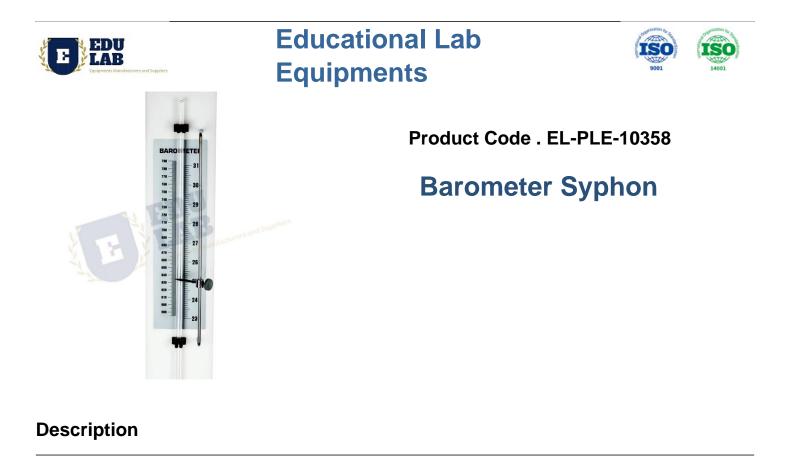

## **Barometer Syphon**

Zero point adjustment is carried by a screw clamp attached to a glass tube, complete fitted on wooden polished.

For demonstration, mercury column is feasible and scale graduated in Metric and English system.