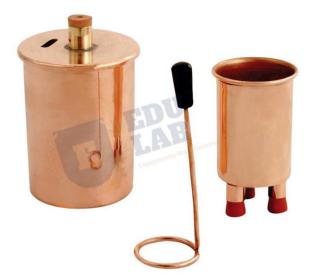

## **Calorimeter Set**

A complete set in copper comprising of inner copper vessel of size  $75 \times 50$ mm (height × diameter) and one outer copper vessel of size  $100 \times 75$ mm (height × diameter).

Inner vessel has three legs supported on rubber stoppers, which thermally insulates its base from the outer vessel.

Educational Lab Equipments with the smaller vessel placed inside the bigger one, the air gap between their respective walls provides insulation to minimize heat loss.

A copper lid for the outer vessel has a small tubule at the center for mounting thermometer through holed stopper and slit for stirrer.

Supplied complete with stirrer but without thermometer.

{ "@context": "https://schema.org/", "@type": "Product", "name": "Calorimeter Set", "image": "http://www.educational-equipments.com/images/catalog/product/1080948259CalorimeterSet.jpg", "description": "Calorimeter Set A complete set in copper comprising of inner copper vessel of size 75 × 50mm (height × diameter) and one outer copper vessel of size 100×75mm (height ×diameter). Inner vessel has three legs supported on rubber stoppers, which thermally insulates its base from the outer vessel. Educational Lab Equipments with the smaller vessel placed inside the bigger one, the air gap between their respective walls provides insulation to minimize heat loss. A copper lid for the outer vessel has a small tubule at the center for mounting thermometer through holed stopper and slit for stirrer. Supplied complete with stirrer but without thermometer.", "brand": "Educational Lab Equipments", "sku": "5", "gtin8": "5", "gtin13": "5", "gtin14": "5", "mpn": "5", "aggregateRating": {
 "@type": "AggregateRating", "ratingValue": "5", "bestRating": "5", "worstRating": "0", "ratingCount": "5"} }
}