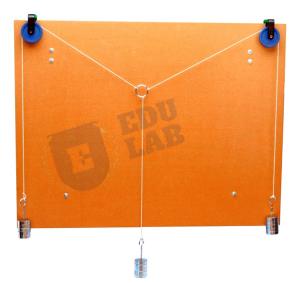

## Parallelogram of Forces Apparatus

### Parallelogram of Forces Apparatus

Includes: Board, iron nickel plated hangers, 2 pulleys on clamps, and slotted weights.

Board Dimensions: 25.5 in x 19.5 in x 0.5 in.

#### Slotted weights 50g each (12 total).

{ "@context": "https://schema.org/", "@type": "Product", "name": "Parallelogram of Forces Apparatus", "image": "http://www.educationalequipments.com/images/catalog/product/1005674790ParallelogramofForcesApparatus.jpg", "description": "Parallelogram of Forces Apparatus Includes: Board, iron nickel plated hangers, 2 pulleys on clamps, and slotted weights. Board Dimensions: 25.5 in x 19.5 in x 0.5 in. Slotted weights 50g each (12 total).", "brand": "Educational Lab Equipments", "sku": "5", "gtin8": "5", "gtin13": "5", "gtin14": "5", "mpn": "5", "aggregateRating": { "@type": "AggregateRating", "ratingValue": "5", "bestRating": "5", "worstRating": "0", "ratingCount": "5" } }