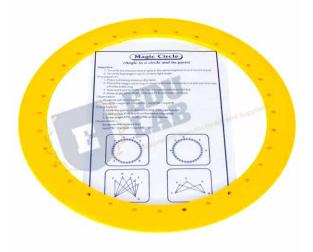

### Magic Ring Angle in a Circle

Magic Ring is a circular plastic ring with outer diameter 25 cm and inner diameter 20 cm having holes on a certain distance.

The total number of holes on its periphery is 32.

This manipulative is designed to investigate concepts related to a circle, and exploring the area of the ring by placing it on drawing sheet or on the white board.

Teaches the concept of radius and diameter of a circle.

Also helps students in investigating various triangle which can be inscribed in a circle.

Diameter:-

Inner dia- 20 cm