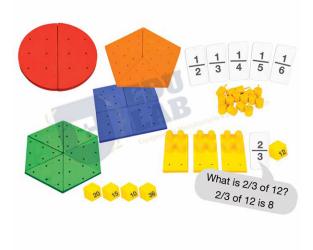

## **Fraction Shapes**

A set of hands on components to enable children to find the fraction of a given quantity for example 2/5 of 20.

It uses foam shapes, pegs, dice and cards to break down the process into manageable stages so that children understand exactly what is happening.

The set was produced in conjunction with practising teachers who developed this highly successful method in the classroom.

Provides flexibility in terms of different kinds of fractions for each of these shapes.

It helps a child to understand the construction details of different type of shapes viz. circle, hexagon, triangle, pentagon etc.

Set of 17 Shapes with 20 Dices, 20 Pegs, 20 Cards.

{ "@context": "https://schema.org/", "@type": "Product", "name": "Fraction Shapes", "image": "http://www.educational-equipments.com/images/catalog/product/945826051FractionShapes.jpg", "description": "Fraction Shapes A set of hands on components to enable children to find the fraction of a given quantity for example 2/5 of 20. It uses foam shapes, pegs, dice and cards to break down the process into manageable stages so that children understand exactly what is happening. The set was produced in conjunction with practising teachers who developed this highly successful method in the classroom. Provides flexibility in terms of different kinds of fractions for each of these shapes. It helps a child to understand the construction details of different type of shapes viz. circle, hexagon, triangle, pentagon etc. Set of 17 Shapes with 20 Dices, 20 Pegs, 20 Cards. Fraction Shapes Manufacturers, Fraction Shapes, Fraction Shapes Suppliers, Fraction Shapes Exporters, Fraction