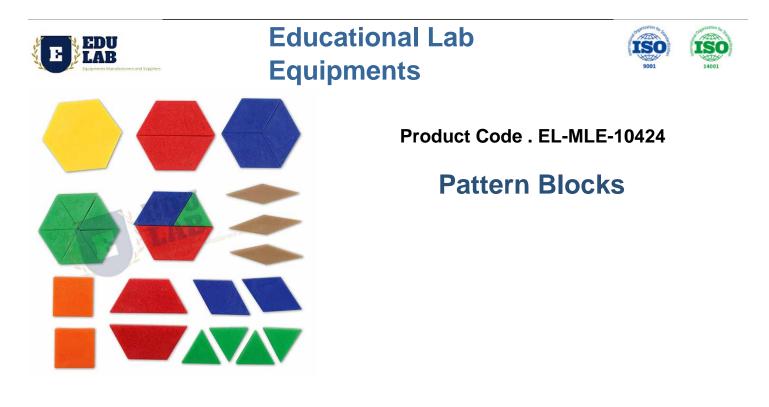

## **Pattern Blocks**

Use this set of 250 blocks, in six shapes and six colors, to explore patterns, symmetry, linear and area measurement, fractions and problem solving. Teaching Guide and storage bucket included.

Block set features 250 pieces with 6 different shapes and colors.

Various shapes include hexagon, Trapezoid, square, triangle, parallelogram and rhombus. { "@context": "https://schema.org/", "@type": "Product", "name": "Pattern Blocks", "image": "http://www.educational-equipments.com/images/catalog/product/369678469PatternBlocks.jpg", "description": "Pattern Blocks Use this set of 250 blocks, in six shapes and six colors, to explore patterns, symmetry, linear and area measurement, fractions and problem solving. Teaching Guide and storage bucket included. Block set features 250 pieces with 6 different shapes and colors. Various shapes include hexagon, Trapezoid, square, triangle, parallelogram and rhombus. Pattern Blocks Manufacturers, Pattern Blocks, Pattern Blocks Suppliers, Pattern Blocks Exporters, Pattern Blocks in India, buy Pattern Blocks, Pattern Blocks Online India, Pattern Blocks Manufacturers in India, Pattern Blocks Maths Lab Equipments", "brand": "Educational Lab Equipments", "sku": "5", "gtin8": "5", "gtin13": "5", "gtin14": "5", "mpn": "5", "aggregateRating": { "@type": "AggregateRating", "ratingValue": "5", "bestRating": "5", "worstRating": "0", "ratingCount": "5" } }