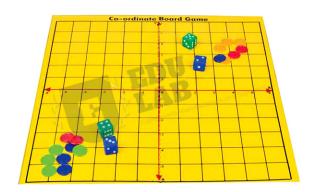

#### **Coordinate Board Game**

This board game makes learning of coordinate geometry fun and easy.

A very common task in maths class is to plot and name points on four quadrants of a graph.

Educational Lab Equipments offer coordinate board game with colour counters and dice to explore the plotting of coordinates and naming their respective points.

A colourful learning tool that makes kids familiar with four quadrant graph with name pointed on it. { "@context": "https://schema.org/", "@type": "Product", "name": "Coordinate Board Game", "image": "http://www.educational-