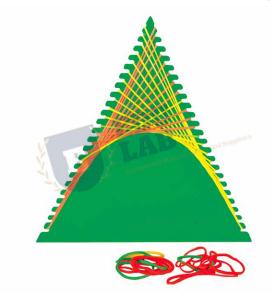

## **Construction of Parabola**

Plastic triangular plate with equally marked slots of division are joined together with the help of rubber bands to construct Parabola.

Total number of slots in plate is 24 on each side.

**Size:** 19cm x 20cm

{ "@context": "https://schema.org/", "@type": "Product", "name": "Construction of Parabola", "image": "http://www.educational-

equipments.com/images/catalog/product/54636763ConstructionofParabola.jpg", "description": "Construction of Parabola Plastic triangular plate with equally marked slots of division are joined together with the help of rubber bands to construct Parabola. Total number of slots in plate is 24 on each side. Size: 19cm x 20cm Construction of Parabola Manufacturers, Construction of Parabola, Construction of Parabola Suppliers, Construction of Parabola Exporters, Construction of Parabola in India, buy Construction of Parabola, Construction of Parabola Online India, Construction of Parabola Manufacturers in India, Construction of Parabola Maths Lab Equipments", "brand": "Educational Lab Equipments", "sku": "5", "gtin8": "5", "gtin13": "5", "gtin14": "5", "mpn": "5", "aggregateRating": { "@type": "AggregateRating", "ratingValue": "5", "bestRating": "5", "worstRating": "0", "ratingCount": "5"} } }