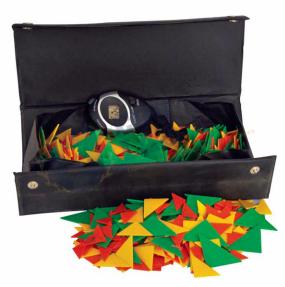

## Time and Work Kit

This kit is provided with assorted color right angle triangles with digital stopwatch.

This kit help to calculate work done in the same time span by the different group.

Single stop watch with assorted triangles.