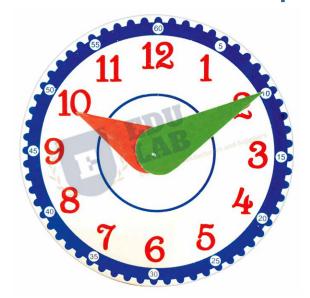

## **Dummy Clock**

This fiber dummy clock consists of movable hands of hours and minutes to develop and reinforce time telling skill.

Made up of light weight fiber sheet, easy to handle.

{ "@context": "https://schema.org/", "@type": "Product", "name": "Dummy Clock", "image": "http://www.educational-equipments.com/images/catalog/product/681515667DummyClock.jpg", "description": "Dummy Clock This fiber dummy clock consists of movable hands of hours and minutes to develop and reinforce time telling skill. Made up of light weight fiber sheet, easy to handle. Dummy Clock Manufacturers, Dummy Clock, Dummy Clock Suppliers, Dummy Clock Exporters, Dummy Clock in India, buy Dummy Clock, Dummy Clock Online India, Dummy Clock Manufacturers in India, Dummy Clock Maths Lab Equipments", "brand": "Educational Lab Equipments", "sku": "5", "gtin13": "5", "gtin14": "5", "mpn": "5", "aggregateRating": { "@type": "AggregateRating", "ratingValue": "5", "bestRating": "5", "worstRating": "0", "ratingCount": "5" } }