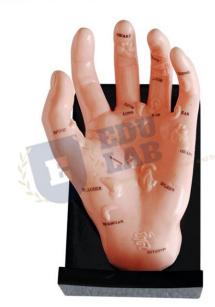

## **Hand Acupuncture Model**

Hand Acupuncture Model shows the location of 20 acupuncture points on the hand dorsum and 13 acupuncture points on the palm marked.

An English Key describing the points is included.