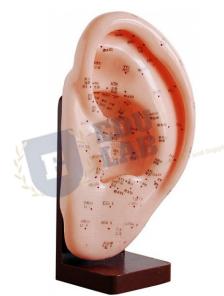

## **Ear Acupuncture Model**

## **Ear Acupuncture Model**

These series ear acupuncture models are made of PVC plastic, show the location of acupuncture points on the auricle reflecting the corresponding viscera and parts of human body, with key describing the points are included.