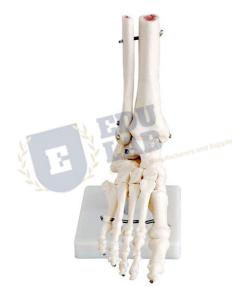

## **Life Size Foot Joint Model**

## **Life Size Foot Joint Model**

Demonstrate all of foot functionality and the external anatomical structures.

Made of PVC plastic.