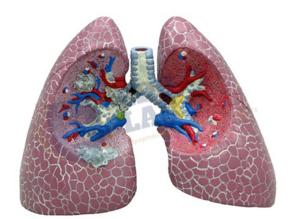

# **Human Lung Model**

## **Description**

### **Human Lung Model**

A life size model separating into 4 parts.

The lungs have two removable lobes to show the internal structures.