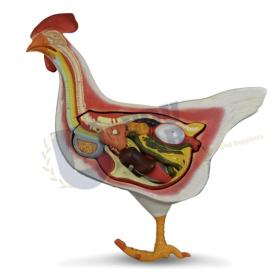

## **Hen Anatomy Model**

Life size model describes in great detail the anatomy of a hen.

The left side shows the external morphology while the right part, longitudinally sectioned, reveal the inner structures such as: liver, intestine, stomach, muscles, heart, lungs, reproductive system and an eqg.