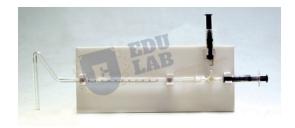

## **Photosynthesis Apparatus**

For the measurement and collection of gas evolved by aquatic plants during photosynthesis.

The gas evolved can be measured using the calibrated capillary tube and drawn off for analysis using the plastic syringes.

Mounted on a plastic panel, 190mm x 150mm.

Educational Lab Equipments,
#449, HSIIDC, Industrial Area, Saha, Haryana
Direct Contact Details +91-98173-19615 Sales@educational-equipments.com

— www.educational-equipments.com