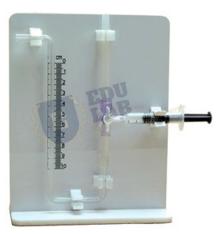

## Potometer Apparatus White Stand

Used to show transpiration which occurs in small plant shoots. The apparatus is submerged and the specimen placed in the tube.

When transpiration occurs, the bubble within the capillary moves. A syringe is used to zero the scale.

The apparatus can also be used to measure humidity by connecting a porous pot.

Allows the students to measure transpiration with minimal risk of breakages.

The apparatus has only one glass component (the capillary tube) and is mounted on a strong backing plate.

Dimensions: 195 x 150 x 75mm.

Educational Lab Equipments, #449, HSIIDC, Industrial Area, Saha, Haryana Direct Contact Details +91-98173-19615 Sales@educational-equipments.com www.educational-equipments.com