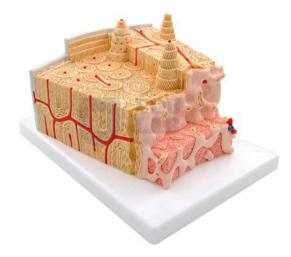

## **Bone Structure**

This shows various planes in cross and longitudinal section through all levels of the bone an well as a two plane section through the inner structure of the bone marrow. Model showing a three-dimensional section of lamellar bone, shows a typical structure of a tubular bone enlarged it 80 times. The typical elements of a lamellar bone are easily identified and helps to understand its structure and functions with its characteristic osteons also known as Haversian Systems. The model illustrates the interplay of the individual components such as spongi and compact substance, endosteun, cortical substance, osteocytes, Volkman and Haversian canals.