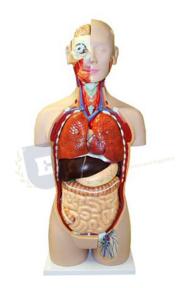

## **Torso Sexless 12 Parts**

The eye with optical nerve and half brain are removable with head. Life size, sexless torso in 12-parts. The right, left lungs and heart in two parts, liver, stomach, front portion of the kidney, half of the bladder and the intestine with appendix flap are removable. Numbered with English key card.