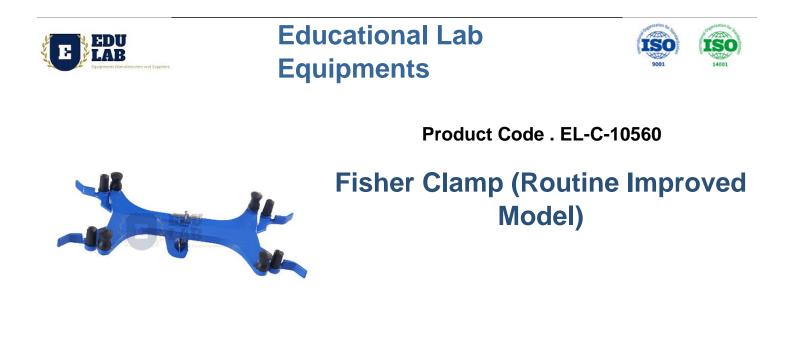

## Fisher Clamp (Routine Improved Model)

Double burette clamp with all aluminium casted mounts on rod of 1/4" to 1/2" in diameter, two burettes can be securely held in a vertical position whereas still permitting full read of the burette scale.

Clamp includes a sleek enamel end with rubber finger grippers.

{

"@context": "https://schema.org/",

"@type": "Product",

"name": "Fisher Clamp (Routine Improved Model)",

"image": "http://www.educationalequipments.com/images/catalog/product/1211628126FisherClamp(RoutineImprovedModel).jpg",