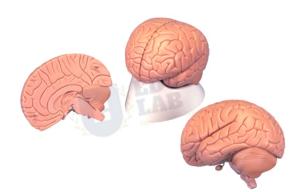

## **Introductory Brain-2 Parts**

Life size 2 part model of the human brain which shows the median section, right hemisphere has cerebellum and the stem with occipital lobe. On base showing all necessary details . Numbered with English key card.