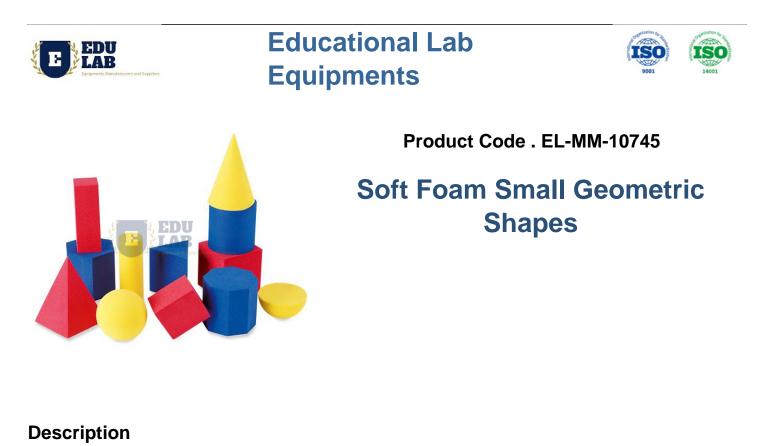

## Soft Foam Small Geometric Shapes

Set of 12 includes hemisphere, cube, cone, sphere, cylinders, triangular prism, pyramid, rectangular prism, convenient storage tub and Teaching Guide.

Enhance geometry lessons through colorful, tactile 3-D shapes with quiet Hands-On Soft Geometric Solids.

Foam shapes come in three colors and measure 2'-3'.

{ "@context": "https://schema.org/", "@type": "Product", "name": "Soft Foam Small Geometric Shapes", "image": "http://www.educational-

equipments.com/images/catalog/product/303184260SoftFoamSmallGeometricShapes.jpg", "description": "Soft Foam Small Geometric Shapes Set of 12 includes hemisphere, cube, cone, sphere, cylinders, triangular prism, pyramid, rectangular prism, convenient storage tub and Teaching Guide. Enhance geometry lessons through colorful, tactile 3-D shapes with quiet Hands-On Soft Geometric Solids. Foam shapes come in three colors and measure 2'-3'. Soft Foam Small Geometric Shapes Manufacturers, Soft Foam Small Geometric Shapes, Soft Foam Small Geometric Shapes Suppliers, Soft Foam Small Geometric Shapes Exporters, Soft Foam Small Geometric Shapes in India, buy Soft Foam Small Geometric Shapes, Soft Foam Small Geometric Shapes Online India, Soft Foam Small Geometric Shapes Manufacturers in India", "brand": "Educational Lab Equipments", "sku": "5", "gtin8": "5", "gtin13": "5", "gtin14": "5", "mpn": "5", "aggregateRating": { "@type": "AggregateRating", "ratingValue": "5", "bestRating": "5", "worstRating": "0", "ratingCount": "5" } }