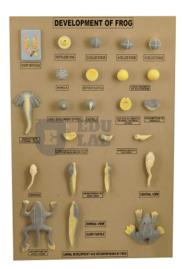

Arranged on a large size plastic base.

A set of 24 models showing the various stages in the development of a frog, from egg to adult. { "@context": "https://schema.org/", "@type": "Product", "name": "Frog Development Set", "image": "http://www.educational-equipments.com/images/catalog/product/477946400FrogDevelopmentSet.jpg", "description": "Frog Development Set Educational Lab Equipments is a leading Frog Development Set manufacturers, suppliers and exporters from India that offers wide range of Frog Development Set at most competitive prices. Arranged on a large size plastic base. A set of 24 models showing the various stages in the development of a frog, from egg to adult.", "brand": "Educational Lab Equipments", "aggregateRating": { "@type": "AggregateRating", "ratingValue": "5", "bestRating": "5", "worstRating": "0", "ratingCount": "20" } }