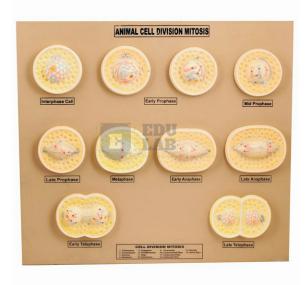

## Animal Cell Division Mitosis Model

Educational Lab Equipments is a leading Animal Cell Division Mitosis Model manufacturers, suppliers and exporters from India that offers wide range of Animal Cell Division Mitosis Model at most competitive prices.

The chromosomes are painted to allow easy identification, completely numbered with English key card.

A set of 10 model, illustrating the process of mitosis cell division and its various stages.

{ "@context": "https://schema.org/", "@type": "Product", "name": "Animal Cell Division Mitosis Model", "image": "http://www.educational-