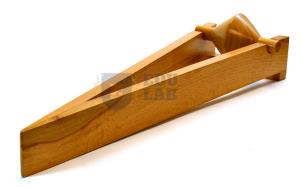

## **Double Cone Inclined Plane**

When placed on the diverging bars of the inclined plane, the cone appears to roll up the plane.

A Fascinating Demonstration of Center-of-gravity Principles.

Although the plane slants upward, the bars diverge so that the rotational axis of the cone, which passes through the center of mass, actually moves downward.