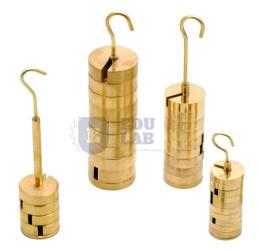

## Set of Masses, Brass 100g

This improved set comprises a 10g wire hanger with nine slotted masses each of 10g Total 100g.

Accuracy ±5%.

{ "@context": "https://schema.org/", "@type": "Product", "name": "Set of Masses, Brass 100g", "image": "http://www.educational-