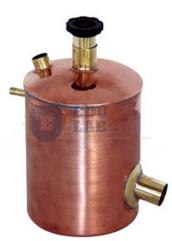

## **Steam Heater**

A brass tube sliding fits in the central tube to carry thermometer.

Lower end cut an angle to seal the chute.

Special design made from thick copper sheet 175 x 100mm having filling tube with ebonite collar, steam vent and vertical tube terminating in chute passing through the side of vessel. { "@ context": "https://schema.org/", "@type": "Product", "name": "Steam Heater", "image": "http://www.educational-equipments.com/images/catalog/product/1288165324SteamHeater.jpg", "description": "Steam Heater A brass tube sliding fits in the central tube to carry thermometer. Lower end cut an angle to seal the chute. Special design made from thick copper sheet 175 x 100mm having filling tube with ebonite collar, steam vent and vertical tube terminating in chute passing through the side of vessel.", "brand": "Educational Lab Equipments", "aggregateRating": { "@type": "AggregateRating": "0", "ratingCount": "30" } }