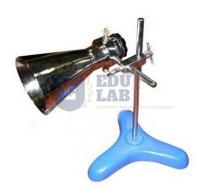

## **Thermopile**

The pile is mounted in a cylindrical housing provided with 4mm socket terminals mounted with a rod on a heavy metal base.

A removable brass nickelled funnel is provided to fit over the ends of the pile.

Consists of 24 pairs of bismuth and antimony bars connected in series and arranged in the form of a rectangular pile with the junctions equally divided between the two ends. { "@context": "https://schema.org/", "@type": "Product", "name": "Thermopile", "image":