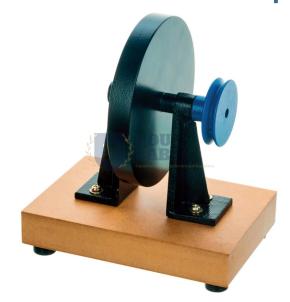

## Flywheel Unit

The shaft has an aluminium V pulley 44mm diameter, for driving with the spring belt.

**Dimensions:** Laminated wooden base 155 x 105mm.

Comprising an iron flywheel 115mm diameter, mass 1.2Kg.

Mounted in cast brackets with nylon bearings.

{ "@context": "https://schema.org/", "@type": "Product", "name": "Flywheel Unit", "image": "http://www.educational-equipments.com/images/catalog/product/1507944426FlywheelUnit.jpg", "description": "Flywheel Unit The shaft has an aluminium V pulley 44mm diameter, for driving with the spring belt. Dimensions: Laminated wooden base 155 x 105mm. Comprising an iron flywheel 115mm diameter, mass 1.2Kg. Mounted in cast brackets with nylon bearings.", "brand": "Educational Lab Equipments", "aggregateRating": { "@type": "AggregateRating", "ratingValue": "5", "bestRating": "5", "worstRating": "0", "ratingCount": "30" } }