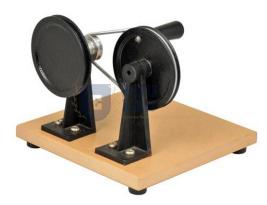

# Hand Wheel Driving Unit

### Hand Wheel Driving Unit

The intermediate pulley is 20mm diameter giving a step-up ratio of 3.75.

The driving and output pulleys are both 75mm diameter.

#### Dimensions: Laminated wooden base 155 x 105mm.

{ "@context": "https://schema.org/", "@type": "Product", "name": "Hand Wheel Driving Unit", "image": "http://www.educational-

equipments.com/images/catalog/product/1770950664HandWheelDrivingUnit.jpg", "description": "Hand Wheel Driving Unit The intermediate pulley is 20mm diameter giving a step-up ratio of 3.75. The driving and output pulleys are both 75mm diameter. Dimensions: Laminated wooden base 155 x 105mm.", "brand": "Educational Lab Equipments", "aggregateRating": { "@type": "AggregateRating", "ratingValue": "5", "bestRating": "5", "worstRating": "0", "ratingCount": "30" } }