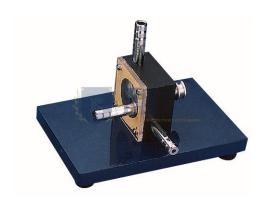

## **Turbine Pump Unit**

Two inlet tubules (for Turbine and pump operation respectively) and one outlet tubule are provided and the shaft carries a 15mm diameter pulley.

Comprising a rotor 40mm diameter has eight bucket blades and is housed in a block turning chamber 50 x 50 x 25mm, with a clear Perspex front.