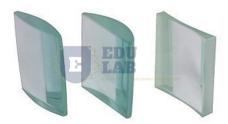

### **Plano Convex Cylindrical Lenses**

Ground and polished faces, edges ground.

**Size:** 50mm high x 45mm wide.

### Focal Length:-

6, 7.5, 10, 15cm. Approx.

{ "@context": "https://schema.org/", "@type": "Product", "name": "Plano Convex Cylindrical Lenses", "image": "http://www.educational-

equipments.com/images/catalog/product/1555066172PlanoConvexCylindricalLenses.jpg", "description": "Plano Convex Cylindrical Lenses Ground and polished faces, edges ground. Size: 50mm high x 45mm wide. Focal Length:- 6, 7.5, 10, 15cm. Approx.", "brand": "Educational Lab Equipments", "aggregateRating": { "@type": "AggregateRating", "ratingValue": "5", "bestRating": "5", "worstRating": "0", "ratingCount": "30" } }