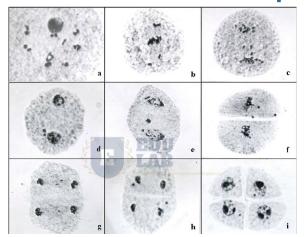

## Chromosomes (400x)

A chromosome is a single long molecule of DNA, and is how DNA is organized in cells.

Chromosomes contain one long piece of DNA which contains many genes, regulatory elements and other genetic sequences.