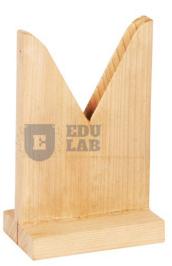

## Lens Holder Wooden

To take lenses and Mirror upto 75mm dia, comprising a wooden upright 100mm high.

With a V shaped slot to hold convex or concave lenses or mirrors mounted on a rectangular wooden base 100 x 50mm.