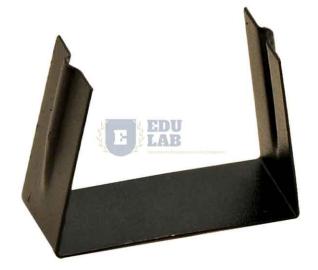

## **Lens Holder**

The holder is finished in Matt black and is free standing for bench use.

Comprising a metal holder with sides grooved to hold the lens or mirror.

To hold lens 50mm diameter.

{ "@context": "https://schema.org/", "@type": "Product", "name": "Lens Holder", "image": "http://www.educational-equipments.com/images/catalog/product/1127982022LensHolder.jpg", "description": "Lens Holder The holder is finished in Matt black and is free standing for bench use. Comprising a metal holder with sides grooved to hold the lens or mirror. To hold lens 50mm diameter.", "brand": "Educational Lab Equipments", "aggregateRating": { "@type": "AggregateRating", "ratingValue": "5", "bestRating": "5", "worstRating": "0", "ratingCount": "30" } }