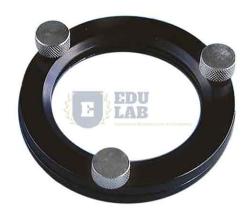

## **Newton's Rings Apparatus**

Both enclosed in a metal ring frame with compression adjusting screws eqispaced to ensure correct contact between the two elements.

Consists of a Plano convex lens, 63mm dia and 2000mm focal length, on a flat glass plate of equal dia.