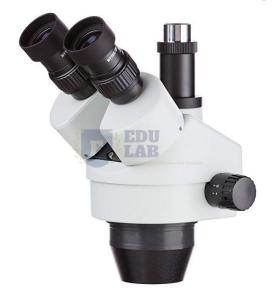

## **Binocular and Trinocular Head**

## Binocular and Trinocular Head

With their large zoom range and long-working distance, these are ideal for high-magnification, high-resolution observation in biological research, precision-oriented semi-conductor and other industries 45 inclined, 360 rotatable binocular head or trinocular head.