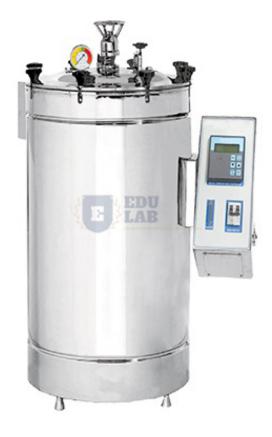

## Semi Automatic Double Wall Autoclave

#### **Semi Automatic Double Wall Autoclave**

#### Features:

Unique pedal free design

Reduced loading height

μp based PID controller with dual display for Temp. & Time

Fully SS 304 Construction

No Hinge or shaking lids